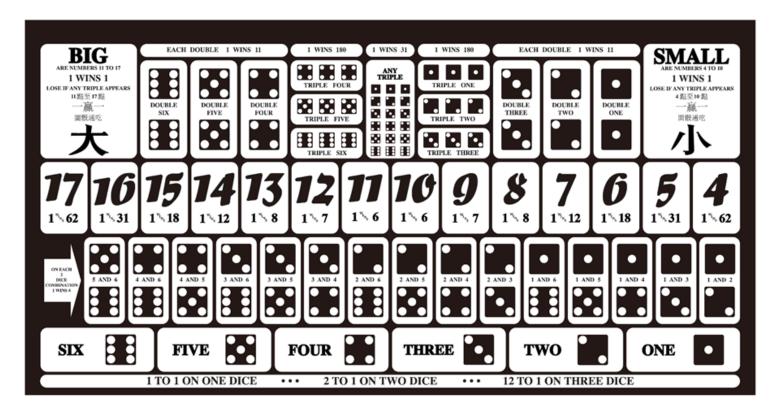

# Appendix A

# 2. Mode of Play

- 2.1 The Layout
  - 2.1.1 Tai Sai may be played only on tables displaying the layout as shown in Appendices A, C and E. Appendices B, D and F indicate examples of the placement of the available Bets.
- 2.2 The Dice
  - 2.2.1 The game shall be played with a set of three dice with six faces.

# 4.1 Odds of Each Winning Bet

4.1.1 Tai Sai Pay Table 1 which is applicable when the game is played on tables displaying the layout as shown in Appendix A.

| Tai Sai Pay Table 1                  |                                                                                                           |          |  |
|--------------------------------------|-----------------------------------------------------------------------------------------------------------|----------|--|
| Туре                                 | Bet/Rules                                                                                                 | Pays     |  |
| Small                                | Total Sum of 4-10 except Triple                                                                           | 1 to 1   |  |
| Big                                  | Total Sum of 11-17 except Triple                                                                          | 1 to 1   |  |
| Single Dice Bet                      | Number Bet appearing on 1 dice                                                                            | 1 to 1   |  |
| Single Dice Bet                      | Number Bet appearing on 2 dice                                                                            | 2 to 1   |  |
| Single Dice Bet                      | Number Bet appearing on 3 dice                                                                            | 12 to 1  |  |
| Total Sum Combination (4 or 17) Bet  | Total Sum of 4 or 17                                                                                      | 62 to 1  |  |
| Total Sum Combination (5 or 16) Bet  | Total Sum of 5 or 16                                                                                      | 31 to 1  |  |
| Total Sum Combination (6 or 15) Bet  | Total Sum of 6 or 15                                                                                      | 18 to 1  |  |
| Total Sum Combination (7 or 14) Bet  | Total Sum of 7 or 14                                                                                      | 12 to 1  |  |
| Total Sum Combination (8 or 13) Bet  | Total Sum of 8 or 13                                                                                      | 8 to 1   |  |
| Total Sum Combination (9 or 12) Bet  | Total Sum of 9 or 12                                                                                      | 7 to 1   |  |
| Total Sum Combination (10 or 11) Bet | Total Sum of 10 or 11                                                                                     | 6 to 1   |  |
| Domino Combination Bet               | Specific Two Dice Combination (1 4, 1 2, 2 4, 1 3, 2 3, 3 4, 2 5, 2 6, 3 5, 4 5, 3 6, 1 5, 1 6, 4 6, 5 6) | 6 to 1   |  |
| Double Dice Bet                      | Two Dice with same specific value (1 1, 2 2, 3 3, 4 4, 5 5, 6 6)                                          | 11 to 1  |  |
| Any Triple Bet                       | Three Dice with same value                                                                                | 31 to 1  |  |
| Specific Straight Triple Bet         | Three Dice with same specific value (1 1 1, 2 2 2, 3 3 3, 4 4 4, 5 5 5, 6 6 6)                            | 180 to 1 |  |