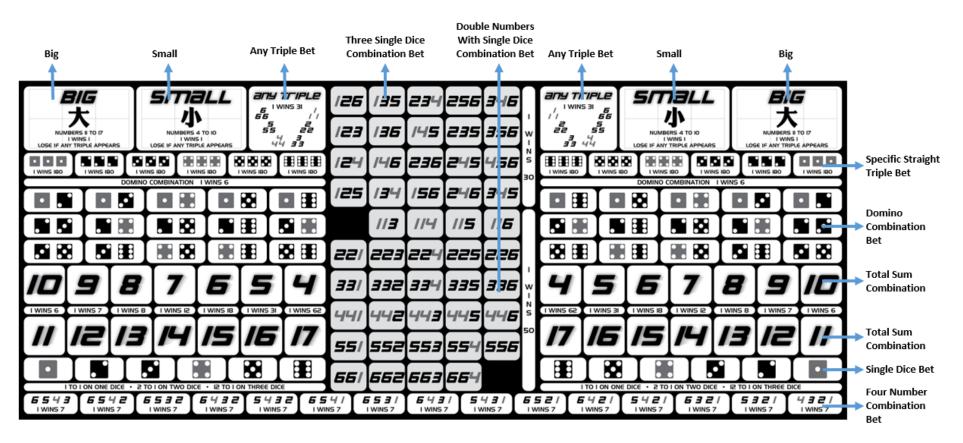

# 2. Mode of Play

- 2.1 The Layout
  - 2.1.1 Tai Sai may be played only on tables displaying the layout as shown in Appendices A, C and E. Appendices B, D and F indicate examples of the placement of the available Bets.
- 2.2 The Dice
  - 2.2.1 The game shall be played with a set of three dice with six faces.

# 4.1 Odds of Each Winning Bet

4.1.1 Tai Sai Pay Table 1 which is applicable when the game is played on tables displaying the layout as shown in Appendix A.

| Tai Sai Pay Table 1                  |                                                                                                           |          |  |
|--------------------------------------|-----------------------------------------------------------------------------------------------------------|----------|--|
| Туре                                 | Bet/Rules                                                                                                 | Pays     |  |
| Small                                | Total Sum of 4-10 except Triple                                                                           | 1 to 1   |  |
| Big                                  | Total Sum of 11-17 except Triple                                                                          | 1 to 1   |  |
| Single Dice Bet                      | Number Bet appearing on 1 dice                                                                            | 1 to 1   |  |
| Single Dice Bet                      | Number Bet appearing on 2 dice                                                                            | 2 to 1   |  |
| Single Dice Bet                      | Number Bet appearing on 3 dice                                                                            | 12 to 1  |  |
| Total Sum Combination (4 or 17) Bet  | Total Sum of 4 or 17                                                                                      | 62 to 1  |  |
| Total Sum Combination (5 or 16) Bet  | Total Sum of 5 or 16                                                                                      | 31 to 1  |  |
| Total Sum Combination (6 or 15) Bet  | Total Sum of 6 or 15                                                                                      | 18 to 1  |  |
| Total Sum Combination (7 or 14) Bet  | Total Sum of 7 or 14                                                                                      | 12 to 1  |  |
| Total Sum Combination (8 or 13) Bet  | Total Sum of 8 or 13                                                                                      | 8 to 1   |  |
| Total Sum Combination (9 or 12) Bet  | Total Sum of 9 or 12                                                                                      | 7 to 1   |  |
| Total Sum Combination (10 or 11) Bet | Total Sum of 10 or 11                                                                                     | 6 to 1   |  |
| Domino Combination Bet               | Specific Two Dice Combination (1 4, 1 2, 2 4, 1 3, 2 3, 3 4, 2 5, 2 6, 3 5, 4 5, 3 6, 1 5, 1 6, 4 6, 5 6) | 6 to 1   |  |
| Double Dice Bet                      | Two Dice with same specific value (1 1, 2 2, 3 3, 4 4, 5 5, 6 6)                                          | 11 to 1  |  |
| Any Triple Bet                       | Three Dice with same value                                                                                | 31 to 1  |  |
| Specific Straight Triple Bet         | Three Dice with same specific value (1 1 1, 2 2 2, 3 3 3, 4 4 4, 5 5 5, 6 6 6)                            | 180 to 1 |  |

# 4.1.2 Tai Sai Pay Table 2 which is applicable when the game is played on tables displaying the layout as shown in Appendix C.

| Tai Sai Pay Table 2                    |                                                                                                                                                                                |          |
|----------------------------------------|--------------------------------------------------------------------------------------------------------------------------------------------------------------------------------|----------|
| Туре                                   | Bet/Rules                                                                                                                                                                      | Pays     |
| Small                                  | Total Sum of 4-10 except Triple                                                                                                                                                | 1 to 1   |
| Big                                    | Total Sum of 11-17 except Triple                                                                                                                                               | 1 to 1   |
| Odd (except Triple)                    | Odd Value of Total Sum except Triple                                                                                                                                           | 1 to 1   |
| Even (Except Triple)                   | Even Value of Total Sum except Triple                                                                                                                                          | 1 to 1   |
| Single Dice Bet                        | Number Bet appearing on 1 dice                                                                                                                                                 | 1 to 1   |
| Single Dice Bet                        | Number Bet appearing on 2 dice                                                                                                                                                 | 2 to 1   |
| Single Dice Bet                        | Number Bet appearing on 3 dice                                                                                                                                                 | 12 to 1  |
| Total Sum Combination (4 or 17)<br>Bet | Total Sum of 4 or 17                                                                                                                                                           | 62 to 1  |
| Total Sum Combination (5 or 16)<br>Bet | Total Sum of 5 or 16                                                                                                                                                           | 31 to 1  |
| Total Sum Combination (6 or 15)<br>Bet | Total Sum of 6 or 15                                                                                                                                                           | 18 to 1  |
| Total Sum Combination (7 or 14)<br>Bet | Total Sum of 7 or 14                                                                                                                                                           | 12 to 1  |
| Total Sum Combination (8 or 13)<br>Bet | Total Sum of 8 or 13                                                                                                                                                           | 8 to 1   |
| Total Sum Combination (9 or 12)<br>Bet | Total Sum of 9 or 12                                                                                                                                                           | 7 to 1   |
| Total Sum Combination (10 or 11) Bet   | Total Sum of 10 or 11                                                                                                                                                          | 6 to 1   |
| Domino Combination Bet                 | Specific Two Dice Combination (1 4, 1 2, 2 4, 1 3, 2 3, 3 4, 2 5, 2 6, 3 5, 4 5, 3 6, 1 5, 1 6, 4 6, 5 6)                                                                      | 6 to 1   |
| Double Dice Bet                        | Two Dice with same specific value (1 1, 2 2, 3 3, 4 4, 5 5, 6 6)                                                                                                               | 11 to 1  |
| Any Triple Bet                         | Three Dice with same value                                                                                                                                                     | 31 to 1  |
| Specific Straight Triple Bet           | Three Dice with same specific value (1 1 1, 2 2 2, 3 3 3, 4 4 4, 5 5 5, 6 6 6)                                                                                                 | 180 to 1 |
| Four Number Combination Bet            | Specific Four Number Combination (6 5 4 3, 6 5 3 2, 5 4 3 2, 4 3 2 1) which shall win when three of the numbers in the four number combination matches the numbers on the dice | 7 to 1   |
| Three Single Dice Combination          | Three Dice Combination with specific and                                                                                                                                       | 30 to 1  |

| Bet                                                | different values (1 2 6, 1 3 5, 2 3 4, 2 5 6, 3 4 6, 1 2 3, 1 3 6, 1 4 5, 2 3 5, 3 5 6, 1 2 4, 1 4 6, 2 3 6, 2 4 5, 4 5 6, 1 2 5, 1 3 4, 1 5 6, 2 4 6, 3 4 5)                                                                                                                                            |         |
|----------------------------------------------------|----------------------------------------------------------------------------------------------------------------------------------------------------------------------------------------------------------------------------------------------------------------------------------------------------------|---------|
| Double Numbers With Single<br>Dice Combination Bet | Three Dice Combination comprising of two dice with the same value and one dice of a different value (1 1 3, 1 1 4, 1 1 5, 1 1 6, 2 2 1, 2 2 3, 2 2 4, 2 2 5, 2 2 6, 3 3 1, 3 3 2, 3 3 4, 3 3 5, 3 3 6, 4 4 1, 4 4 2, 4 4 3, 4 4 5, 4 4 6, 5 5 1, 5 5 2, 5 5 3, 5 5 4, 5 5 6, 6 6 1, 6 6 2, 6 6 3, 6 6 4) | 50 to 1 |

4.1.3 Tai Sai Pay Table 3 which is applicable when the game is played on tables displaying the layout as shown in Appendix E.

| Tai Sai Pay Table 3                    |                                                                                                           |          |  |
|----------------------------------------|-----------------------------------------------------------------------------------------------------------|----------|--|
| Туре                                   | Bet/Rules                                                                                                 | Pays     |  |
| Small                                  | Total Sum of 4-10 except Triple                                                                           | 1 to 1   |  |
| Big                                    | Total Sum of 11-17 except Triple                                                                          | 1 to 1   |  |
| Single Dice Bet                        | Number Bet appearing on 1 dice                                                                            | 1 to 1   |  |
| Single Dice Bet                        | Number Bet appearing on 2 dice                                                                            | 2 to 1   |  |
| Single Dice Bet                        | Number Bet appearing on 3 dice                                                                            | 12 to 1  |  |
| Total Sum Combination (4 or 17)<br>Bet | Total Sum of 4 or 17                                                                                      | 62 to 1  |  |
| Total Sum Combination (5 or 16)<br>Bet | Total Sum of 5 or 16                                                                                      | 31 to 1  |  |
| Total Sum Combination (6 or 15)<br>Bet | Total Sum of 6 or 15                                                                                      | 18 to 1  |  |
| Total Sum Combination (7 or 14)<br>Bet | Total Sum of 7 or 14                                                                                      | 12 to 1  |  |
| Total Sum Combination (8 or 13)<br>Bet | Total Sum of 8 or 13                                                                                      | 8 to 1   |  |
| Total Sum Combination (9 or 12)<br>Bet | Total Sum of 9 or 12                                                                                      | 7 to 1   |  |
| Total Sum Combination (10 or 11) Bet   | Total Sum of 10 or 11                                                                                     | 6 to 1   |  |
| Domino Combination Bet                 | Specific Two Dice Combination (1 4, 1 2, 2 4, 1 3, 2 3, 3 4, 2 5, 2 6, 3 5, 4 5, 3 6, 1 5, 1 6, 4 6, 5 6) | 6 to 1   |  |
| Any Triple Bet                         | Three Dice with same value                                                                                | 31 to 1  |  |
| Specific Straight Triple Bet           | Three Dice with same specific value (1 1 1, 2 2 2, 3 3 3, 4 4 4, 5 5 5, 6 6 6)                            | 180 to 1 |  |

| Four Number Combination Bet                        | Specific Four Number Combination (6 5 4 3, 6 5 4 2, 6 5 3 2, 6 4 3 2, 5 4 3 2, 6 5 4 1, 6 5 3 1, 6 4 3 1, 5 4 3 1, 6 5 2 1, 6 4 2 1, 5 4 2 1, 6 3 2 1, 5 3 2 1, 4 3 2 1) which shall win when three of the numbers in the four number combination matches the numbers on the dice                        | 7 to 1  |
|----------------------------------------------------|----------------------------------------------------------------------------------------------------------------------------------------------------------------------------------------------------------------------------------------------------------------------------------------------------------|---------|
| Three Single Dice Combination<br>Bet               | Three Dice Combination with specific and different values (1 2 6, 1 3 5, 2 3 4, 2 5 6, 3 4 6, 1 2 3, 1 3 6, 1 4 5, 2 3 5, 3 5 6, 1 2 4, 1 4 6, 2 3 6, 2 4 5, 4 5 6, 1 2 5, 1 3 4, 1 5 6, 2 4 6, 3 4 5)                                                                                                   | 30 to 1 |
| Double Numbers With Single<br>Dice Combination Bet | Three Dice Combination comprising of two dice with the same value and one dice of a different value (1 1 3, 1 1 4, 1 1 5, 1 1 6, 2 2 1, 2 2 3, 2 2 4, 2 2 5, 2 2 6, 3 3 1, 3 3 2, 3 3 4, 3 3 5, 3 3 6, 4 4 1, 4 4 2, 4 4 3, 4 4 5, 4 4 6, 5 5 1, 5 5 2, 5 5 3, 5 5 4, 5 5 6, 6 6 1, 6 6 2, 6 6 3, 6 6 4) | 50 to 1 |