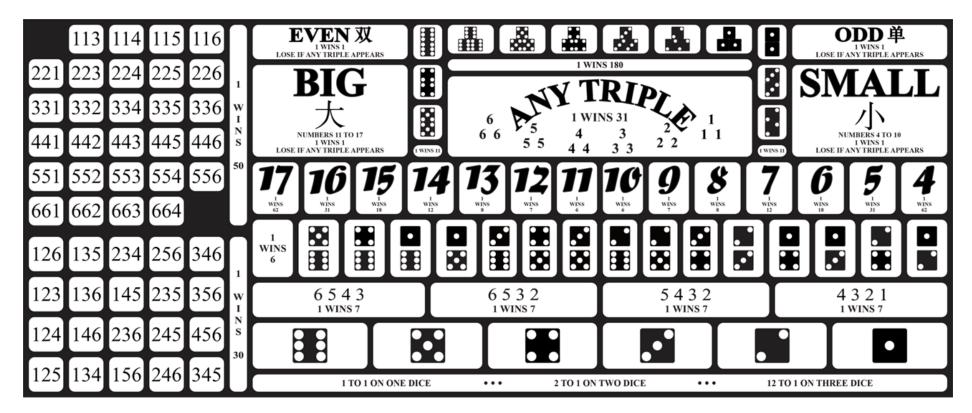

# **Appendix C**

# 2. Mode of Play

- 2.1 The Layout
  - 2.1.1 Tai Sai may be played only on tables displaying the layout as shown in Appendices A, C and E. Appendices B, D and F indicate examples of the placement of the available Bets.
- 2.2 The Dice
  - 2.2.1 The game shall be played with a set of three dice with six faces.

# 4.1.2 Tai Sai Pay Table 2 which is applicable when the game is played on tables displaying the layout as shown in Appendix C.

| Tai Sai Pay Table 2                    |                                                                                                                                                                                |          |
|----------------------------------------|--------------------------------------------------------------------------------------------------------------------------------------------------------------------------------|----------|
| Туре                                   | Bet/Rules                                                                                                                                                                      | Pays     |
| Small                                  | Total Sum of 4-10 except Triple                                                                                                                                                | 1 to 1   |
| Big                                    | Total Sum of 11-17 except Triple                                                                                                                                               | 1 to 1   |
| Odd (except Triple)                    | Odd Value of Total Sum except Triple                                                                                                                                           | 1 to 1   |
| Even (Except Triple)                   | Even Value of Total Sum except Triple                                                                                                                                          | 1 to 1   |
| Single Dice Bet                        | Number Bet appearing on 1 dice                                                                                                                                                 | 1 to 1   |
| Single Dice Bet                        | Number Bet appearing on 2 dice                                                                                                                                                 | 2 to 1   |
| Single Dice Bet                        | Number Bet appearing on 3 dice                                                                                                                                                 | 12 to 1  |
| Total Sum Combination (4 or 17)<br>Bet | Total Sum of 4 or 17                                                                                                                                                           | 62 to 1  |
| Total Sum Combination (5 or 16)<br>Bet | Total Sum of 5 or 16                                                                                                                                                           | 31 to 1  |
| Total Sum Combination (6 or 15)<br>Bet | Total Sum of 6 or 15                                                                                                                                                           | 18 to 1  |
| Total Sum Combination (7 or 14)<br>Bet | Total Sum of 7 or 14                                                                                                                                                           | 12 to 1  |
| Total Sum Combination (8 or 13)<br>Bet | Total Sum of 8 or 13                                                                                                                                                           | 8 to 1   |
| Total Sum Combination (9 or 12)<br>Bet | Total Sum of 9 or 12                                                                                                                                                           | 7 to 1   |
| Total Sum Combination (10 or 11) Bet   | Total Sum of 10 or 11                                                                                                                                                          | 6 to 1   |
| Domino Combination Bet                 | Specific Two Dice Combination (1 4, 1 2, 2 4, 1 3, 2 3, 3 4, 2 5, 2 6, 3 5, 4 5, 3 6, 1 5, 1 6, 4 6, 5 6)                                                                      | 6 to 1   |
| Double Dice Bet                        | Two Dice with same specific value (1 1, 2 2, 3 3, 4 4, 5 5, 6 6)                                                                                                               | 11 to 1  |
| Any Triple Bet                         | Three Dice with same value                                                                                                                                                     | 31 to 1  |
| Specific Straight Triple Bet           | Three Dice with same specific value (1 1 1, 2 2 2, 3 3 3, 4 4 4, 5 5 5, 6 6 6)                                                                                                 | 180 to 1 |
| Four Number Combination Bet            | Specific Four Number Combination (6 5 4 3, 6 5 3 2, 5 4 3 2, 4 3 2 1) which shall win when three of the numbers in the four number combination matches the numbers on the dice | 7 to 1   |
| Three Single Dice Combination          | Three Dice Combination with specific and                                                                                                                                       | 30 to 1  |

| Bet                                                | different values (1 2 6, 1 3 5, 2 3 4, 2 5 6, 3 4 6, 1 2 3, 1 3 6, 1 4 5, 2 3 5, 3 5 6, 1 2 4, 1 4 6, 2 3 6, 2 4 5, 4 5 6, 1 2 5, 1 3 4, 1 5 6, 2 4 6, 3 4 5)                                                                                                                                            |         |
|----------------------------------------------------|----------------------------------------------------------------------------------------------------------------------------------------------------------------------------------------------------------------------------------------------------------------------------------------------------------|---------|
| Double Numbers With Single<br>Dice Combination Bet | Three Dice Combination comprising of two dice with the same value and one dice of a different value (1 1 3, 1 1 4, 1 1 5, 1 1 6, 2 2 1, 2 2 3, 2 2 4, 2 2 5, 2 2 6, 3 3 1, 3 3 2, 3 3 4, 3 3 5, 3 3 6, 4 4 1, 4 4 2, 4 4 3, 4 4 5, 4 4 6, 5 5 1, 5 5 2, 5 5 3, 5 5 4, 5 5 6, 6 6 1, 6 6 2, 6 6 3, 6 6 4) | 50 to 1 |