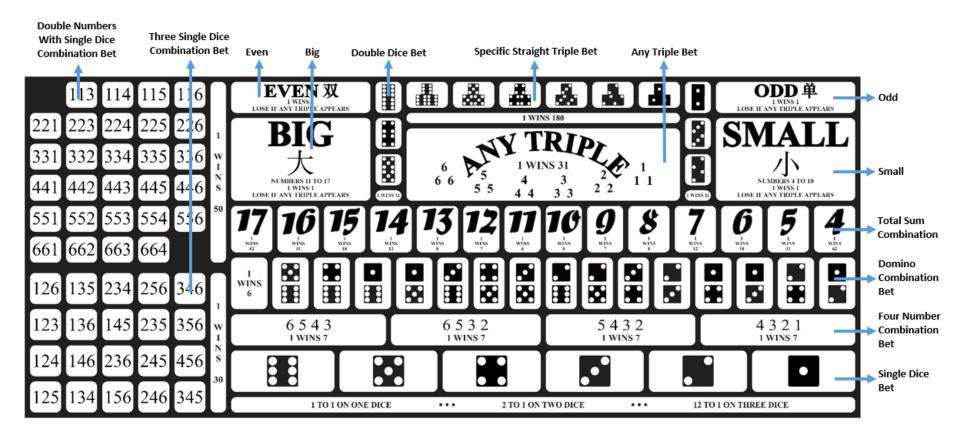

# **Appendix D**

Appendix E

# 2. Mode of Play

- 2.1 The Layout
  - 2.1.1 Tai Sai may be played only on tables displaying the layout as shown in Appendices A, C and E. Appendices B, D and F indicate examples of the placement of the available Bets.
- 2.2 The Dice
  - 2.2.1 The game shall be played with a set of three dice with six faces.