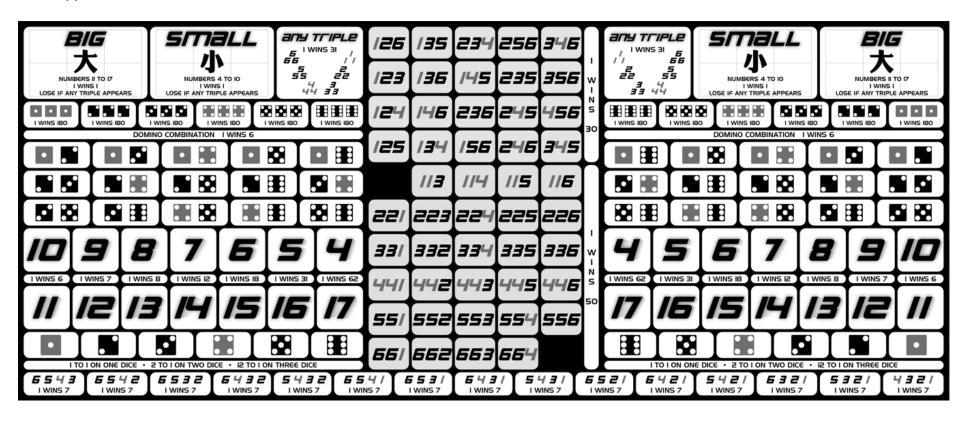

# 2. Mode of Play

- 2.1 The Layout
  - 2.1.1 Tai Sai may be played only on tables displaying the layout as shown in Appendices A, C and E. Appendices B, D and F indicate examples of the placement of the available Bets.
- 2.2 The Dice
  - 2.2.1 The game shall be played with a set of three dice with six faces.

# 4.1 Odds of Each Winning Bet

4.1.1 Tai Sai Pay Table 1 which is applicable when the game is played on tables displaying the layout as shown in Appendix A.

| Tai Sai Pay Table 1                  |                                                                                                           |          |  |
|--------------------------------------|-----------------------------------------------------------------------------------------------------------|----------|--|
| Туре                                 | Bet/Rules                                                                                                 | Pays     |  |
| Small                                | Total Sum of 4-10 except Triple                                                                           | 1 to 1   |  |
| Big                                  | Total Sum of 11-17 except Triple                                                                          | 1 to 1   |  |
| Single Dice Bet                      | Number Bet appearing on 1 dice                                                                            | 1 to 1   |  |
| Single Dice Bet                      | Number Bet appearing on 2 dice                                                                            | 2 to 1   |  |
| Single Dice Bet                      | Number Bet appearing on 3 dice                                                                            | 12 to 1  |  |
| Total Sum Combination (4 or 17) Bet  | Total Sum of 4 or 17                                                                                      | 62 to 1  |  |
| Total Sum Combination (5 or 16) Bet  | Total Sum of 5 or 16                                                                                      | 31 to 1  |  |
| Total Sum Combination (6 or 15) Bet  | Total Sum of 6 or 15                                                                                      | 18 to 1  |  |
| Total Sum Combination (7 or 14) Bet  | Total Sum of 7 or 14                                                                                      | 12 to 1  |  |
| Total Sum Combination (8 or 13) Bet  | Total Sum of 8 or 13                                                                                      | 8 to 1   |  |
| Total Sum Combination (9 or 12) Bet  | Total Sum of 9 or 12                                                                                      | 7 to 1   |  |
| Total Sum Combination (10 or 11) Bet | Total Sum of 10 or 11                                                                                     | 6 to 1   |  |
| Domino Combination Bet               | Specific Two Dice Combination (1 4, 1 2, 2 4, 1 3, 2 3, 3 4, 2 5, 2 6, 3 5, 4 5, 3 6, 1 5, 1 6, 4 6, 5 6) | 6 to 1   |  |
| Double Dice Bet                      | Two Dice with same specific value (1 1, 2 2, 3 3, 4 4, 5 5, 6 6)                                          | 11 to 1  |  |
| Any Triple Bet                       | Three Dice with same value                                                                                | 31 to 1  |  |
| Specific Straight Triple Bet         | Three Dice with same specific value (1 1 1, 2 2 2, 3 3 3, 4 4 4, 5 5 5, 6 6 6)                            | 180 to 1 |  |

# 4.1.2 Tai Sai Pay Table 2 which is applicable when the game is played on tables displaying the layout as shown in Appendix C.

| Tai Sai Pay Table 2                    |                                                                                                                                                                                |          |
|----------------------------------------|--------------------------------------------------------------------------------------------------------------------------------------------------------------------------------|----------|
| Туре                                   | Bet/Rules                                                                                                                                                                      | Pays     |
| Small                                  | Total Sum of 4-10 except Triple                                                                                                                                                | 1 to 1   |
| Big                                    | Total Sum of 11-17 except Triple                                                                                                                                               | 1 to 1   |
| Odd (except Triple)                    | Odd Value of Total Sum except Triple                                                                                                                                           | 1 to 1   |
| Even (Except Triple)                   | Even Value of Total Sum except Triple                                                                                                                                          | 1 to 1   |
| Single Dice Bet                        | Number Bet appearing on 1 dice                                                                                                                                                 | 1 to 1   |
| Single Dice Bet                        | Number Bet appearing on 2 dice                                                                                                                                                 | 2 to 1   |
| Single Dice Bet                        | Number Bet appearing on 3 dice                                                                                                                                                 | 12 to 1  |
| Total Sum Combination (4 or 17)<br>Bet | Total Sum of 4 or 17                                                                                                                                                           | 62 to 1  |
| Total Sum Combination (5 or 16)<br>Bet | Total Sum of 5 or 16                                                                                                                                                           | 31 to 1  |
| Total Sum Combination (6 or 15)<br>Bet | Total Sum of 6 or 15                                                                                                                                                           | 18 to 1  |
| Total Sum Combination (7 or 14)<br>Bet | Total Sum of 7 or 14                                                                                                                                                           | 12 to 1  |
| Total Sum Combination (8 or 13)<br>Bet | Total Sum of 8 or 13                                                                                                                                                           | 8 to 1   |
| Total Sum Combination (9 or 12)<br>Bet | Total Sum of 9 or 12                                                                                                                                                           | 7 to 1   |
| Total Sum Combination (10 or 11) Bet   | Total Sum of 10 or 11                                                                                                                                                          | 6 to 1   |
| Domino Combination Bet                 | Specific Two Dice Combination (1 4, 1 2, 2 4, 1 3, 2 3, 3 4, 2 5, 2 6, 3 5, 4 5, 3 6, 1 5, 1 6, 4 6, 5 6)                                                                      | 6 to 1   |
| Double Dice Bet                        | Two Dice with same specific value (1 1, 2 2, 3 3, 4 4, 5 5, 6 6)                                                                                                               | 11 to 1  |
| Any Triple Bet                         | Three Dice with same value                                                                                                                                                     | 31 to 1  |
| Specific Straight Triple Bet           | Three Dice with same specific value (1 1 1, 2 2 2, 3 3 3, 4 4 4, 5 5 5, 6 6 6)                                                                                                 | 180 to 1 |
| Four Number Combination Bet            | Specific Four Number Combination (6 5 4 3, 6 5 3 2, 5 4 3 2, 4 3 2 1) which shall win when three of the numbers in the four number combination matches the numbers on the dice | 7 to 1   |
| Three Single Dice Combination          | Three Dice Combination with specific and                                                                                                                                       | 30 to 1  |

| Bet                                                | different values (1 2 6, 1 3 5, 2 3 4, 2 5 6, 3 4 6, 1 2 3, 1 3 6, 1 4 5, 2 3 5, 3 5 6, 1 2 4, 1 4 6, 2 3 6, 2 4 5, 4 5 6, 1 2 5, 1 3 4, 1 5 6, 2 4 6, 3 4 5)                                                                                                                                            |         |
|----------------------------------------------------|----------------------------------------------------------------------------------------------------------------------------------------------------------------------------------------------------------------------------------------------------------------------------------------------------------|---------|
| Double Numbers With Single<br>Dice Combination Bet | Three Dice Combination comprising of two dice with the same value and one dice of a different value (1 1 3, 1 1 4, 1 1 5, 1 1 6, 2 2 1, 2 2 3, 2 2 4, 2 2 5, 2 2 6, 3 3 1, 3 3 2, 3 3 4, 3 3 5, 3 3 6, 4 4 1, 4 4 2, 4 4 3, 4 4 5, 4 4 6, 5 5 1, 5 5 2, 5 5 3, 5 5 4, 5 5 6, 6 6 1, 6 6 2, 6 6 3, 6 6 4) | 50 to 1 |

4.1.3 Tai Sai Pay Table 3 which is applicable when the game is played on tables displaying the layout as shown in Appendix E.

| Tai Sai Pay Table 3                    |                                                                                                           |          |  |
|----------------------------------------|-----------------------------------------------------------------------------------------------------------|----------|--|
| Туре                                   | Bet/Rules                                                                                                 | Pays     |  |
| Small                                  | Total Sum of 4-10 except Triple                                                                           | 1 to 1   |  |
| Big                                    | Total Sum of 11-17 except Triple                                                                          | 1 to 1   |  |
| Single Dice Bet                        | Number Bet appearing on 1 dice                                                                            | 1 to 1   |  |
| Single Dice Bet                        | Number Bet appearing on 2 dice                                                                            | 2 to 1   |  |
| Single Dice Bet                        | Number Bet appearing on 3 dice                                                                            | 12 to 1  |  |
| Total Sum Combination (4 or 17)<br>Bet | Total Sum of 4 or 17                                                                                      | 62 to 1  |  |
| Total Sum Combination (5 or 16)<br>Bet | Total Sum of 5 or 16                                                                                      | 31 to 1  |  |
| Total Sum Combination (6 or 15)<br>Bet | Total Sum of 6 or 15                                                                                      | 18 to 1  |  |
| Total Sum Combination (7 or 14)<br>Bet | Total Sum of 7 or 14                                                                                      | 12 to 1  |  |
| Total Sum Combination (8 or 13)<br>Bet | Total Sum of 8 or 13                                                                                      | 8 to 1   |  |
| Total Sum Combination (9 or 12)<br>Bet | Total Sum of 9 or 12                                                                                      | 7 to 1   |  |
| Total Sum Combination (10 or 11) Bet   | Total Sum of 10 or 11                                                                                     | 6 to 1   |  |
| Domino Combination Bet                 | Specific Two Dice Combination (1 4, 1 2, 2 4, 1 3, 2 3, 3 4, 2 5, 2 6, 3 5, 4 5, 3 6, 1 5, 1 6, 4 6, 5 6) | 6 to 1   |  |
| Any Triple Bet                         | Three Dice with same value                                                                                | 31 to 1  |  |
| Specific Straight Triple Bet           | Three Dice with same specific value (1 1 1, 2 2 2, 3 3 3, 4 4 4, 5 5 5, 6 6 6)                            | 180 to 1 |  |

| Four Number Combination Bet                        | Specific Four Number Combination (6 5 4 3, 6 5 4 2, 6 5 3 2, 6 4 3 2, 5 4 3 2, 6 5 4 1, 6 5 3 1, 6 4 3 1, 5 4 3 1, 6 5 2 1, 6 4 2 1, 5 4 2 1, 6 3 2 1, 5 3 2 1, 4 3 2 1) which shall win when three of the numbers in the four number combination matches the numbers on the dice                        | 7 to 1  |
|----------------------------------------------------|----------------------------------------------------------------------------------------------------------------------------------------------------------------------------------------------------------------------------------------------------------------------------------------------------------|---------|
| Three Single Dice Combination<br>Bet               | Three Dice Combination with specific and different values (1 2 6, 1 3 5, 2 3 4, 2 5 6, 3 4 6, 1 2 3, 1 3 6, 1 4 5, 2 3 5, 3 5 6, 1 2 4, 1 4 6, 2 3 6, 2 4 5, 4 5 6, 1 2 5, 1 3 4, 1 5 6, 2 4 6, 3 4 5)                                                                                                   | 30 to 1 |
| Double Numbers With Single<br>Dice Combination Bet | Three Dice Combination comprising of two dice with the same value and one dice of a different value (1 1 3, 1 1 4, 1 1 5, 1 1 6, 2 2 1, 2 2 3, 2 2 4, 2 2 5, 2 2 6, 3 3 1, 3 3 2, 3 3 4, 3 3 5, 3 3 6, 4 4 1, 4 4 2, 4 4 3, 4 4 5, 4 4 6, 5 5 1, 5 5 2, 5 5 3, 5 5 4, 5 5 6, 6 6 1, 6 6 2, 6 6 3, 6 6 4) | 50 to 1 |