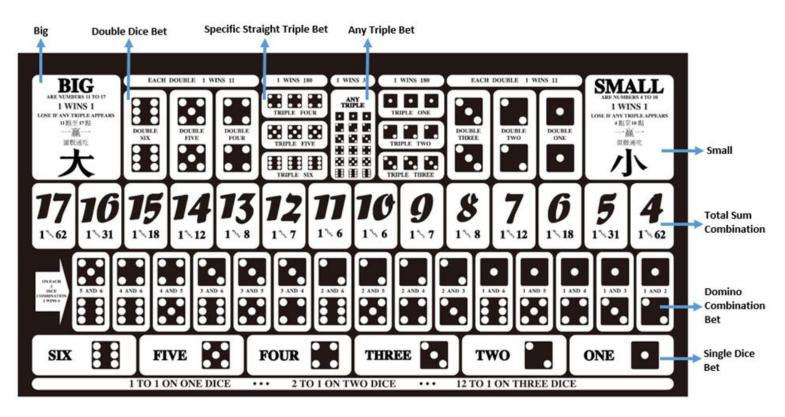

# **Appendix B**

# 2. Mode of Play

- 2.1 The Layout
  - 2.1.1 Tai Sai may be played only on tables displaying the layout as shown in Appendices A, C and E. Appendices B, D and F indicate examples of the placement of the available Bets.
- 2.2 The Dice
  - 2.2.1 The game shall be played with a set of three dice with six faces.