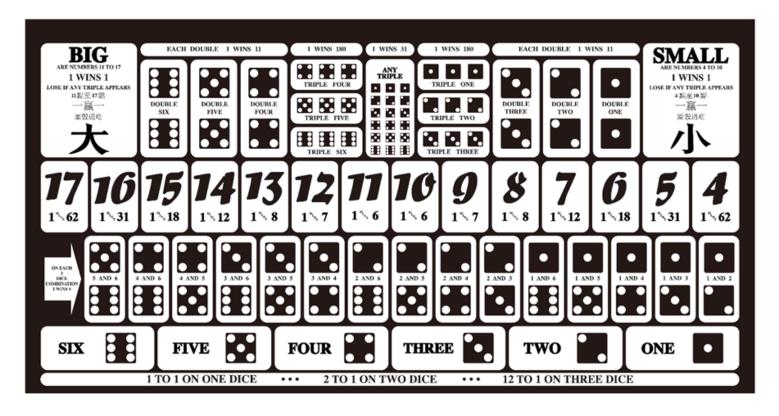

## 2. Mode of Play

- 2.1 The Layout
  - 2.1.1 Tai Sai (Open Cover) may be played only on tables displaying the layout as shown in Appendices A, C and E. Appendices B, D and F indicate examples of the placement of the available Bets.
- 2.2 The Dice
  - 2.2.1 The game shall be played with a set of three dice with six faces.

# 4.1 Odds of Each Winning Bet

4.1.1 Tai Sai (Open Cover) Pay Table 1 which is applicable when the game is played on tables displaying the layout as shown in Appendix A.

| Tai Sai (Open Cover) Pay Table 1     |                                                                                                           |          |  |
|--------------------------------------|-----------------------------------------------------------------------------------------------------------|----------|--|
| Туре                                 | Bet/Rules                                                                                                 | Pays     |  |
| Small                                | Total Sum of 4-10 except Triple                                                                           | 1 to 1   |  |
| Big                                  | Total Sum of 11-17 except Triple                                                                          | 1 to 1   |  |
| Single Dice Bet                      | Number Bet appearing on 1 dice                                                                            | 1 to 1   |  |
| Single Dice Bet                      | Number Bet appearing on 2 dice                                                                            | 2 to 1   |  |
| Single Dice Bet                      | Number Bet appearing on 3 dice                                                                            | 12 to 1  |  |
| Total Sum Combination (4 or 17) Bet  | Total Sum of 4 or 17                                                                                      | 62 to 1  |  |
| Total Sum Combination (5 or 16) Bet  | Total Sum of 5 or 16                                                                                      | 31 to 1  |  |
| Total Sum Combination (6 or 15) Bet  | Total Sum of 6 or 15                                                                                      | 18 to 1  |  |
| Total Sum Combination (7 or 14) Bet  | Total Sum of 7 or 14                                                                                      | 12 to 1  |  |
| Total Sum Combination (8 or 13) Bet  | Total Sum of 8 or 13                                                                                      | 8 to 1   |  |
| Total Sum Combination (9 or 12) Bet  | Total Sum of 9 or 12                                                                                      | 7 to 1   |  |
| Total Sum Combination (10 or 11) Bet | Total Sum of 10 or 11                                                                                     | 6 to 1   |  |
| Domino Combination Bet               | Specific Two Dice Combination (1 4, 1 2, 2 4, 1 3, 2 3, 3 4, 2 5, 2 6, 3 5, 4 5, 3 6, 1 5, 1 6, 4 6, 5 6) | 6 to 1   |  |
| Double Dice Bet                      | Two Dice with same specific value (1 1, 2 2, 3 3, 4 4, 5 5, 6 6)                                          | 11 to 1  |  |
| Any Triple Bet                       | Three Dice with same value                                                                                | 31 to 1  |  |
| Specific Straight Triple Bet         | Three Dice with same specific value (1 1 1, 2 2 2, 3 3 3, 4 4 4, 5 5 5, 6 6 6)                            | 180 to 1 |  |

### Appendix A