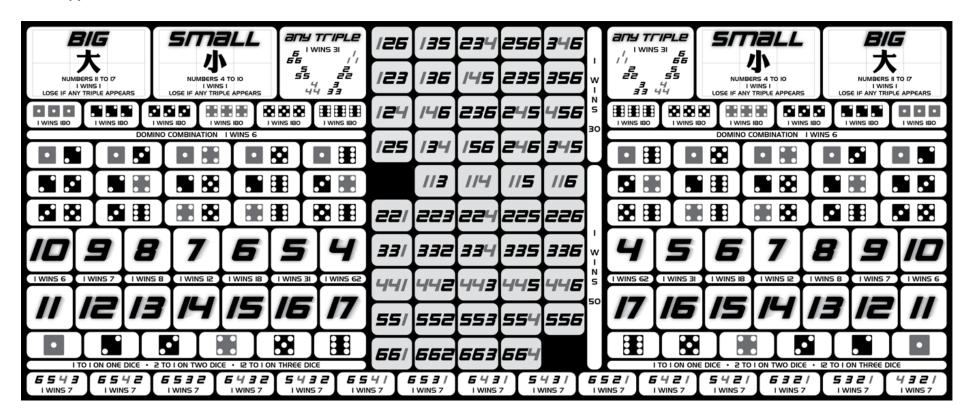

## 2. Mode of Play

- 2.1 The Layout
  - 2.1.1 Tai Sai (Open Cover) may be played only on tables displaying the layout as shown in Appendices A, C and E. Appendices B, D and F indicate examples of the placement of the available Bets.
- 2.2 The Dice
  - 2.2.1 The game shall be played with a set of three dice with six faces.

# 4.1 Odds of Each Winning Bet

4.1.1 Tai Sai (Open Cover) Pay Table 1 which is applicable when the game is played on tables displaying the layout as shown in Appendix A.

| Tai Sai (Open Cover) Pay Table 1     |                                                                                                           |          |  |
|--------------------------------------|-----------------------------------------------------------------------------------------------------------|----------|--|
| Туре                                 | Bet/Rules                                                                                                 | Pays     |  |
| Small                                | Total Sum of 4-10 except Triple                                                                           | 1 to 1   |  |
| Big                                  | Total Sum of 11-17 except Triple                                                                          | 1 to 1   |  |
| Single Dice Bet                      | Number Bet appearing on 1 dice                                                                            | 1 to 1   |  |
| Single Dice Bet                      | Number Bet appearing on 2 dice                                                                            | 2 to 1   |  |
| Single Dice Bet                      | Number Bet appearing on 3 dice                                                                            | 12 to 1  |  |
| Total Sum Combination (4 or 17) Bet  | Total Sum of 4 or 17                                                                                      | 62 to 1  |  |
| Total Sum Combination (5 or 16) Bet  | Total Sum of 5 or 16                                                                                      | 31 to 1  |  |
| Total Sum Combination (6 or 15) Bet  | Total Sum of 6 or 15                                                                                      | 18 to 1  |  |
| Total Sum Combination (7 or 14) Bet  | Total Sum of 7 or 14                                                                                      | 12 to 1  |  |
| Total Sum Combination (8 or 13) Bet  | Total Sum of 8 or 13                                                                                      | 8 to 1   |  |
| Total Sum Combination (9 or 12) Bet  | Total Sum of 9 or 12                                                                                      | 7 to 1   |  |
| Total Sum Combination (10 or 11) Bet | Total Sum of 10 or 11                                                                                     | 6 to 1   |  |
| Domino Combination Bet               | Specific Two Dice Combination (1 4, 1 2, 2 4, 1 3, 2 3, 3 4, 2 5, 2 6, 3 5, 4 5, 3 6, 1 5, 1 6, 4 6, 5 6) | 6 to 1   |  |
| Double Dice Bet                      | Two Dice with same specific value (1 1, 2 2, 3 3, 4 4, 5 5, 6 6)                                          | 11 to 1  |  |
| Any Triple Bet                       | Three Dice with same value                                                                                | 31 to 1  |  |
| Specific Straight Triple Bet         | Three Dice with same specific value (1 1 1, 2 2 2, 3 3 3, 4 4 4, 5 5 5, 6 6 6)                            | 180 to 1 |  |

# 4.1.2 Tai Sai (Open Cover) Pay Table 2 which is applicable when the game is played on tables displaying the layout as shown in Appendix C.

| Tai Sai (Open Cover) Pay Table 2        |                                                                                                                                                                                |          |  |
|-----------------------------------------|--------------------------------------------------------------------------------------------------------------------------------------------------------------------------------|----------|--|
| Туре                                    | Bet/Rules                                                                                                                                                                      | Pays     |  |
| Small                                   | Total Sum of 4-10 except Triple                                                                                                                                                | 1 to 1   |  |
| Big                                     | Total Sum of 11-17 except Triple                                                                                                                                               | 1 to 1   |  |
| Odd (except Triple)                     | Odd Value of Total Sum except Triple                                                                                                                                           | 1 to 1   |  |
| Even (Except Triple)                    | Even Value of Total Sum except Triple                                                                                                                                          | 1 to 1   |  |
| Single Dice Bet                         | Number Bet appearing on 1 dice                                                                                                                                                 | 1 to 1   |  |
| Single Dice Bet                         | Number Bet appearing on 2 dice                                                                                                                                                 | 2 to 1   |  |
| Single Dice Bet                         | Number Bet appearing on 3 dice                                                                                                                                                 | 12 to 1  |  |
| Total Sum Combination (4 or 17)<br>Bet  | Total Sum of 4 or 17                                                                                                                                                           | 62 to 1  |  |
| Total Sum Combination (5 or 16)<br>Bet  | Total Sum of 5 or 16                                                                                                                                                           | 31 to 1  |  |
| Total Sum Combination (6 or 15)<br>Bet  | Total Sum of 6 or 15                                                                                                                                                           | 18 to 1  |  |
| Total Sum Combination (7 or 14)<br>Bet  | Total Sum of 7 or 14                                                                                                                                                           | 12 to 1  |  |
| Total Sum Combination (8 or 13)<br>Bet  | Total Sum of 8 or 13                                                                                                                                                           | 8 to 1   |  |
| Total Sum Combination (9 or 12)<br>Bet  | Total Sum of 9 or 12                                                                                                                                                           | 7 to 1   |  |
| Total Sum Combination (10 or 11)<br>Bet | Total Sum of 10 or 11                                                                                                                                                          | 6 to 1   |  |
| Domino Combination Bet                  | Specific Two Dice Combination (1 4, 1 2, 2 4, 1 3, 2 3, 3 4, 2 5, 2 6, 3 5, 4 5, 3 6, 1 5, 1 6, 4 6, 5 6)                                                                      | 6 to 1   |  |
| Double Dice Bet                         | Two Dice with same specific value (1 1, 2 2, 3 3, 4 4, 5 5, 6 6)                                                                                                               | 11 to 1  |  |
| Any Triple Bet                          | Three Dice with same value                                                                                                                                                     | 31 to 1  |  |
| Specific Straight Triple Bet            | Three Dice with same specific value (1 1 1, 2 2 2, 3 3 3, 4 4 4, 5 5 5, 6 6 6)                                                                                                 | 180 to 1 |  |
| Four Number Combination Bet             | Specific Four Number Combination (6 5 4 3, 6 5 3 2, 5 4 3 2, 4 3 2 1) which shall win when three of the numbers in the four number combination matches the numbers on the dice | 7 to 1   |  |

| Three Single Dice Combination<br>Bet | Three Dice Combination with specific and different values (1 2 6, 1 3 5, 2 3 4, 2 5 6, 3 4 6, 1 2 3, 1 3 6, 1 4 5, 2 3 5, 3 5 6, 1 2 4, 1 4 6, 2 3 6, 2 4 5, 4 5 6, 1 2 5, 1 3 4, 1 5 6, 2 4 6, 3 4 5)                                                                                                   | 30 to 1 |
|--------------------------------------|----------------------------------------------------------------------------------------------------------------------------------------------------------------------------------------------------------------------------------------------------------------------------------------------------------|---------|
| Combination Bet                      | Three Dice Combination comprising of two dice with the same value and one dice of a different value (1 1 3, 1 1 4, 1 1 5, 1 1 6, 2 2 1, 2 2 3, 2 2 4, 2 2 5, 2 2 6, 3 3 1, 3 3 2, 3 3 4, 3 3 5, 3 3 6, 4 4 1, 4 4 2, 4 4 3, 4 4 5, 4 4 6, 5 5 1, 5 5 2, 5 5 3, 5 5 4, 5 5 6, 6 6 1, 6 6 2, 6 6 3, 6 6 4) | 50 to 1 |

4.1.3 Tai Sai (Open Cover) Pay Table 3 which is applicable when the game is played on tables displaying the layout as shown in Appendix E.

| Tai Sai (Open Cover) Pay Table 3        |                                                                                                           |         |  |
|-----------------------------------------|-----------------------------------------------------------------------------------------------------------|---------|--|
| Туре                                    | Bet/Rules                                                                                                 | Pays    |  |
| Small                                   | Total Sum of 4-10 except Triple                                                                           | 1 to 1  |  |
| Big                                     | Total Sum of 11-17 except Triple                                                                          | 1 to 1  |  |
| Single Dice Bet                         | Number Bet appearing on 1 dice                                                                            | 1 to 1  |  |
| Single Dice Bet                         | Number Bet appearing on 2 dice                                                                            | 2 to 1  |  |
| Single Dice Bet                         | Number Bet appearing on 3 dice                                                                            | 12 to 1 |  |
| Total Sum Combination (4 or 17)<br>Bet  | Total Sum of 4 or 17                                                                                      | 62 to 1 |  |
| Total Sum Combination (5 or 16)<br>Bet  | Total Sum of 5 or 16                                                                                      | 31 to 1 |  |
| Total Sum Combination (6 or 15)<br>Bet  | Total Sum of 6 or 15                                                                                      | 18 to 1 |  |
| Total Sum Combination (7 or 14)<br>Bet  | Total Sum of 7 or 14                                                                                      | 12 to 1 |  |
| Total Sum Combination (8 or 13)<br>Bet  | Total Sum of 8 or 13                                                                                      | 8 to 1  |  |
| Total Sum Combination (9 or 12)<br>Bet  | Total Sum of 9 or 12                                                                                      | 7 to 1  |  |
| Total Sum Combination (10 or 11)<br>Bet | Total Sum of 10 or 11                                                                                     | 6 to 1  |  |
| Domino Combination Bet                  | Specific Two Dice Combination (1 4, 1 2, 2 4, 1 3, 2 3, 3 4, 2 5, 2 6, 3 5, 4 5, 3 6, 1 5, 1 6, 4 6, 5 6) | 6 to 1  |  |
| Any Triple Bet                          | Three Dice with same value                                                                                | 31 to 1 |  |

| Specific Straight Triple Bet                       | Three Dice with same specific value (1 1 1, 2 2 2, 3 3 3, 4 4 4, 5 5 5, 6 6 6)                                                                                                                                                                                                                           | 180 to 1 |
|----------------------------------------------------|----------------------------------------------------------------------------------------------------------------------------------------------------------------------------------------------------------------------------------------------------------------------------------------------------------|----------|
| Four Number Combination Bet                        | Specific Four Number Combination (6 5 4 3, 6 5 4 2, 6 5 3 2, 6 4 3 2, 5 4 3 2, 6 5 4 1, 6 5 3 1, 6 4 3 1, 5 4 3 1, 6 5 2 1, 6 4 2 1, 5 4 2 1, 6 3 2 1, 5 3 2 1, 4 3 2 1) which shall win when three of the numbers in the four number combination matches the numbers on the dice                        | 7 to 1   |
| Three Single Dice Combination<br>Bet               | Three Dice Combination with specific and different values (1 2 6, 1 3 5, 2 3 4, 2 5 6, 3 4 6, 1 2 3, 1 3 6, 1 4 5, 2 3 5, 3 5 6, 1 2 4, 1 4 6, 2 3 6, 2 4 5, 4 5 6, 1 2 5, 1 3 4, 1 5 6, 2 4 6, 3 4 5)                                                                                                   | 30 to 1  |
| Double Numbers With Single Dice<br>Combination Bet | Three Dice Combination comprising of two dice with the same value and one dice of a different value (1 1 3, 1 1 4, 1 1 5, 1 1 6, 2 2 1, 2 2 3, 2 2 4, 2 2 5, 2 2 6, 3 3 1, 3 3 2, 3 3 4, 3 3 5, 3 3 6, 4 4 1, 4 4 2, 4 4 3, 4 4 5, 4 4 6, 5 5 1, 5 5 2, 5 5 3, 5 5 4, 5 5 6, 6 6 1, 6 6 2, 6 6 3, 6 6 4) | 50 to 1  |