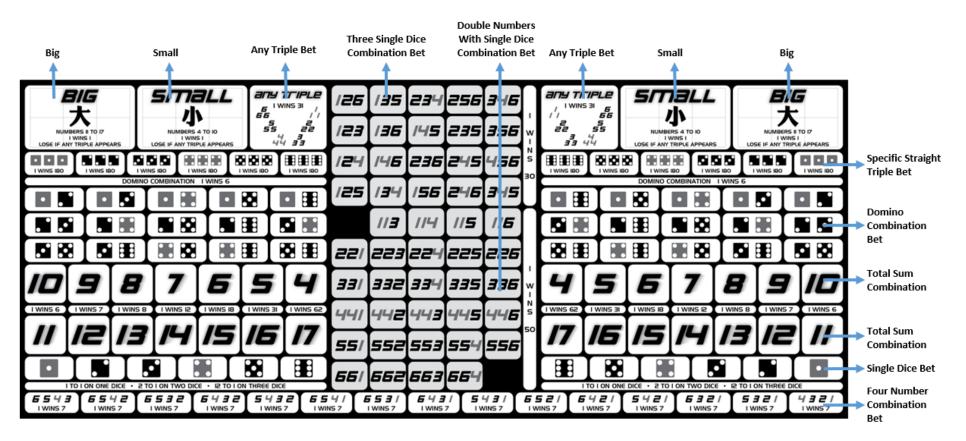

## 2. Mode of Play

- 2.1 The Layout
  - 2.1.1 Tai Sai (Open Cover) may be played only on tables displaying the layout as shown in Appendices A, C and E. Appendices B, D and F indicate examples of the placement of the available Bets.
- 2.2 The Dice
  - 2.2.1 The game shall be played with a set of three dice with six faces.

# 4.1 Odds of Each Winning Bet

4.1.1 Tai Sai (Open Cover) Pay Table 1 which is applicable when the game is played on tables displaying the layout as shown in Appendix A.

| Tai Sai (Open Cover) Pay Table 1     |                                                                                                           |          |  |
|--------------------------------------|-----------------------------------------------------------------------------------------------------------|----------|--|
| Туре                                 | Bet/Rules                                                                                                 | Pays     |  |
| Small                                | Total Sum of 4-10 except Triple                                                                           | 1 to 1   |  |
| Big                                  | Total Sum of 11-17 except Triple                                                                          | 1 to 1   |  |
| Single Dice Bet                      | Number Bet appearing on 1 dice                                                                            | 1 to 1   |  |
| Single Dice Bet                      | Number Bet appearing on 2 dice                                                                            | 2 to 1   |  |
| Single Dice Bet                      | Number Bet appearing on 3 dice                                                                            | 12 to 1  |  |
| Total Sum Combination (4 or 17) Bet  | Total Sum of 4 or 17                                                                                      | 62 to 1  |  |
| Total Sum Combination (5 or 16) Bet  | Total Sum of 5 or 16                                                                                      | 31 to 1  |  |
| Total Sum Combination (6 or 15) Bet  | Total Sum of 6 or 15                                                                                      | 18 to 1  |  |
| Total Sum Combination (7 or 14) Bet  | Total Sum of 7 or 14                                                                                      | 12 to 1  |  |
| Total Sum Combination (8 or 13) Bet  | Total Sum of 8 or 13                                                                                      | 8 to 1   |  |
| Total Sum Combination (9 or 12) Bet  | Total Sum of 9 or 12                                                                                      | 7 to 1   |  |
| Total Sum Combination (10 or 11) Bet | Total Sum of 10 or 11                                                                                     | 6 to 1   |  |
| Domino Combination Bet               | Specific Two Dice Combination (1 4, 1 2, 2 4, 1 3, 2 3, 3 4, 2 5, 2 6, 3 5, 4 5, 3 6, 1 5, 1 6, 4 6, 5 6) | 6 to 1   |  |
| Double Dice Bet                      | Two Dice with same specific value (1 1, 2 2, 3 3, 4 4, 5 5, 6 6)                                          | 11 to 1  |  |
| Any Triple Bet                       | Three Dice with same value                                                                                | 31 to 1  |  |
| Specific Straight Triple Bet         | Three Dice with same specific value (1 1 1, 2 2 2, 3 3 3, 4 4 4, 5 5 5, 6 6 6)                            | 180 to 1 |  |

# 4.1.2 Tai Sai (Open Cover) Pay Table 2 which is applicable when the game is played on tables displaying the layout as shown in Appendix C.

| Tai Sai (Open Cover) Pay Table 2        |                                                                                                                                                                                |          |  |
|-----------------------------------------|--------------------------------------------------------------------------------------------------------------------------------------------------------------------------------|----------|--|
| Туре                                    | Bet/Rules                                                                                                                                                                      | Pays     |  |
| Small                                   | Total Sum of 4-10 except Triple                                                                                                                                                | 1 to 1   |  |
| Big                                     | Total Sum of 11-17 except Triple                                                                                                                                               | 1 to 1   |  |
| Odd (except Triple)                     | Odd Value of Total Sum except Triple                                                                                                                                           | 1 to 1   |  |
| Even (Except Triple)                    | Even Value of Total Sum except Triple                                                                                                                                          | 1 to 1   |  |
| Single Dice Bet                         | Number Bet appearing on 1 dice                                                                                                                                                 | 1 to 1   |  |
| Single Dice Bet                         | Number Bet appearing on 2 dice                                                                                                                                                 | 2 to 1   |  |
| Single Dice Bet                         | Number Bet appearing on 3 dice                                                                                                                                                 | 12 to 1  |  |
| Total Sum Combination (4 or 17)<br>Bet  | Total Sum of 4 or 17                                                                                                                                                           | 62 to 1  |  |
| Total Sum Combination (5 or 16)<br>Bet  | Total Sum of 5 or 16                                                                                                                                                           | 31 to 1  |  |
| Total Sum Combination (6 or 15)<br>Bet  | Total Sum of 6 or 15                                                                                                                                                           | 18 to 1  |  |
| Total Sum Combination (7 or 14)<br>Bet  | Total Sum of 7 or 14                                                                                                                                                           | 12 to 1  |  |
| Total Sum Combination (8 or 13)<br>Bet  | Total Sum of 8 or 13                                                                                                                                                           | 8 to 1   |  |
| Total Sum Combination (9 or 12)<br>Bet  | Total Sum of 9 or 12                                                                                                                                                           | 7 to 1   |  |
| Total Sum Combination (10 or 11)<br>Bet | Total Sum of 10 or 11                                                                                                                                                          | 6 to 1   |  |
| Domino Combination Bet                  | Specific Two Dice Combination (1 4, 1 2, 2 4, 1 3, 2 3, 3 4, 2 5, 2 6, 3 5, 4 5, 3 6, 1 5, 1 6, 4 6, 5 6)                                                                      | 6 to 1   |  |
| Double Dice Bet                         | Two Dice with same specific value (1 1, 2 2, 3 3, 4 4, 5 5, 6 6)                                                                                                               | 11 to 1  |  |
| Any Triple Bet                          | Three Dice with same value                                                                                                                                                     | 31 to 1  |  |
| Specific Straight Triple Bet            | Three Dice with same specific value (1 1 1, 2 2 2, 3 3 3, 4 4 4, 5 5 5, 6 6 6)                                                                                                 | 180 to 1 |  |
| Four Number Combination Bet             | Specific Four Number Combination (6 5 4 3, 6 5 3 2, 5 4 3 2, 4 3 2 1) which shall win when three of the numbers in the four number combination matches the numbers on the dice | 7 to 1   |  |

| Three Single Dice Combination<br>Bet | Three Dice Combination with specific and different values (1 2 6, 1 3 5, 2 3 4, 2 5 6, 3 4 6, 1 2 3, 1 3 6, 1 4 5, 2 3 5, 3 5 6, 1 2 4, 1 4 6, 2 3 6, 2 4 5, 4 5 6, 1 2 5, 1 3 4, 1 5 6, 2 4 6, 3 4 5)                                                                                                   | 30 to 1 |
|--------------------------------------|----------------------------------------------------------------------------------------------------------------------------------------------------------------------------------------------------------------------------------------------------------------------------------------------------------|---------|
| Combination Bet                      | Three Dice Combination comprising of two dice with the same value and one dice of a different value (1 1 3, 1 1 4, 1 1 5, 1 1 6, 2 2 1, 2 2 3, 2 2 4, 2 2 5, 2 2 6, 3 3 1, 3 3 2, 3 3 4, 3 3 5, 3 3 6, 4 4 1, 4 4 2, 4 4 3, 4 4 5, 4 4 6, 5 5 1, 5 5 2, 5 5 3, 5 5 4, 5 5 6, 6 6 1, 6 6 2, 6 6 3, 6 6 4) | 50 to 1 |

4.1.3 Tai Sai (Open Cover) Pay Table 3 which is applicable when the game is played on tables displaying the layout as shown in Appendix E.

| Tai Sai (Open Cover) Pay Table 3        |                                                                                                           |         |  |
|-----------------------------------------|-----------------------------------------------------------------------------------------------------------|---------|--|
| Туре                                    | Bet/Rules                                                                                                 | Pays    |  |
| Small                                   | Total Sum of 4-10 except Triple                                                                           | 1 to 1  |  |
| Big                                     | Total Sum of 11-17 except Triple                                                                          | 1 to 1  |  |
| Single Dice Bet                         | Number Bet appearing on 1 dice                                                                            | 1 to 1  |  |
| Single Dice Bet                         | Number Bet appearing on 2 dice                                                                            | 2 to 1  |  |
| Single Dice Bet                         | Number Bet appearing on 3 dice                                                                            | 12 to 1 |  |
| Total Sum Combination (4 or 17)<br>Bet  | Total Sum of 4 or 17                                                                                      | 62 to 1 |  |
| Total Sum Combination (5 or 16)<br>Bet  | Total Sum of 5 or 16                                                                                      | 31 to 1 |  |
| Total Sum Combination (6 or 15)<br>Bet  | Total Sum of 6 or 15                                                                                      | 18 to 1 |  |
| Total Sum Combination (7 or 14)<br>Bet  | Total Sum of 7 or 14                                                                                      | 12 to 1 |  |
| Total Sum Combination (8 or 13)<br>Bet  | Total Sum of 8 or 13                                                                                      | 8 to 1  |  |
| Total Sum Combination (9 or 12)<br>Bet  | Total Sum of 9 or 12                                                                                      | 7 to 1  |  |
| Total Sum Combination (10 or 11)<br>Bet | Total Sum of 10 or 11                                                                                     | 6 to 1  |  |
| Domino Combination Bet                  | Specific Two Dice Combination (1 4, 1 2, 2 4, 1 3, 2 3, 3 4, 2 5, 2 6, 3 5, 4 5, 3 6, 1 5, 1 6, 4 6, 5 6) | 6 to 1  |  |
| Any Triple Bet                          | Three Dice with same value                                                                                | 31 to 1 |  |

| Specific Straight Triple Bet                       | Three Dice with same specific value (1 1 1, 2 2 2, 3 3 3, 4 4 4, 5 5 5, 6 6 6)                                                                                                                                                                                                                           | 180 to 1 |
|----------------------------------------------------|----------------------------------------------------------------------------------------------------------------------------------------------------------------------------------------------------------------------------------------------------------------------------------------------------------|----------|
| Four Number Combination Bet                        | Specific Four Number Combination (6 5 4 3, 6 5 4 2, 6 5 3 2, 6 4 3 2, 5 4 3 2, 6 5 4 1, 6 5 3 1, 6 4 3 1, 5 4 3 1, 6 5 2 1, 6 4 2 1, 5 4 2 1, 6 3 2 1, 5 3 2 1, 4 3 2 1) which shall win when three of the numbers in the four number combination matches the numbers on the dice                        | 7 to 1   |
| Three Single Dice Combination<br>Bet               | Three Dice Combination with specific and different values (1 2 6, 1 3 5, 2 3 4, 2 5 6, 3 4 6, 1 2 3, 1 3 6, 1 4 5, 2 3 5, 3 5 6, 1 2 4, 1 4 6, 2 3 6, 2 4 5, 4 5 6, 1 2 5, 1 3 4, 1 5 6, 2 4 6, 3 4 5)                                                                                                   | 30 to 1  |
| Double Numbers With Single Dice<br>Combination Bet | Three Dice Combination comprising of two dice with the same value and one dice of a different value (1 1 3, 1 1 4, 1 1 5, 1 1 6, 2 2 1, 2 2 3, 2 2 4, 2 2 5, 2 2 6, 3 3 1, 3 3 2, 3 3 4, 3 3 5, 3 3 6, 4 4 1, 4 4 2, 4 4 3, 4 4 5, 4 4 6, 5 5 1, 5 5 2, 5 5 3, 5 5 4, 5 5 6, 6 6 1, 6 6 2, 6 6 3, 6 6 4) | 50 to 1  |