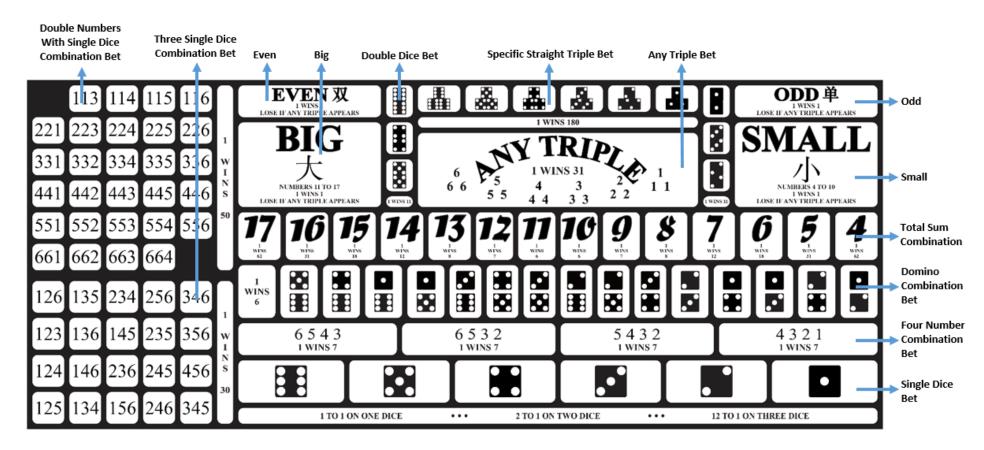

## 2. Mode of Play

- 2.1 The Layout
  - 2.1.1 Tai Sai (Open Cover) may be played only on tables displaying the layout as shown in Appendices A, C and E. Appendices B, D and F indicate examples of the placement of the available Bets.
- 2.2 The Dice
  - 2.2.1 The game shall be played with a set of three dice with six faces.

#### Appendix D

Appendix E