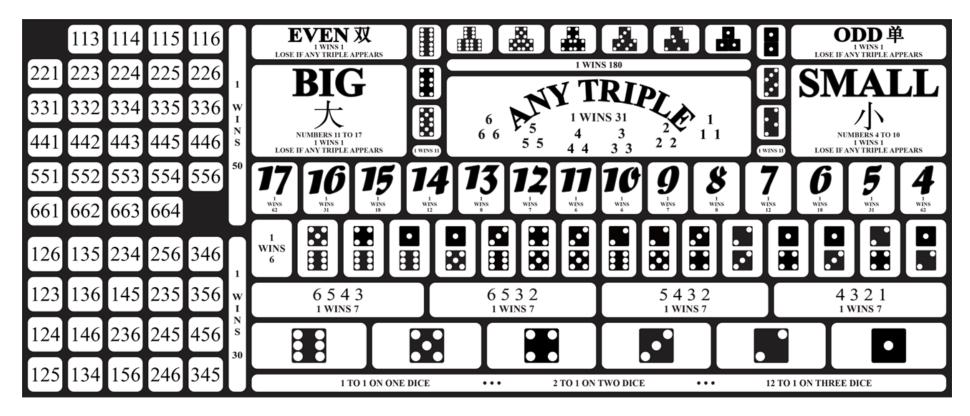

## 2. Mode of Play

- 2.1 The Layout
  - 2.1.1 Tai Sai (Open Cover) may be played only on tables displaying the layout as shown in Appendices A, C and E. Appendices B, D and F indicate examples of the placement of the available Bets.
- 2.2 The Dice
  - 2.2.1 The game shall be played with a set of three dice with six faces.

# 4.1.2 Tai Sai (Open Cover) Pay Table 2 which is applicable when the game is played on tables displaying the layout as shown in Appendix C.

| Tai Sai (Open Cover) Pay Table 2        |                                                                                                                                                                                |          |  |
|-----------------------------------------|--------------------------------------------------------------------------------------------------------------------------------------------------------------------------------|----------|--|
| Туре                                    | Bet/Rules                                                                                                                                                                      | Pays     |  |
| Small                                   | Total Sum of 4-10 except Triple                                                                                                                                                | 1 to 1   |  |
| Big                                     | Total Sum of 11-17 except Triple                                                                                                                                               | 1 to 1   |  |
| Odd (except Triple)                     | Odd Value of Total Sum except Triple                                                                                                                                           | 1 to 1   |  |
| Even (Except Triple)                    | Even Value of Total Sum except Triple                                                                                                                                          | 1 to 1   |  |
| Single Dice Bet                         | Number Bet appearing on 1 dice                                                                                                                                                 | 1 to 1   |  |
| Single Dice Bet                         | Number Bet appearing on 2 dice                                                                                                                                                 | 2 to 1   |  |
| Single Dice Bet                         | Number Bet appearing on 3 dice                                                                                                                                                 | 12 to 1  |  |
| Total Sum Combination (4 or 17)<br>Bet  | Total Sum of 4 or 17                                                                                                                                                           | 62 to 1  |  |
| Total Sum Combination (5 or 16)<br>Bet  | Total Sum of 5 or 16                                                                                                                                                           | 31 to 1  |  |
| Total Sum Combination (6 or 15)<br>Bet  | Total Sum of 6 or 15                                                                                                                                                           | 18 to 1  |  |
| Total Sum Combination (7 or 14)<br>Bet  | Total Sum of 7 or 14                                                                                                                                                           | 12 to 1  |  |
| Total Sum Combination (8 or 13)<br>Bet  | Total Sum of 8 or 13                                                                                                                                                           | 8 to 1   |  |
| Total Sum Combination (9 or 12)<br>Bet  | Total Sum of 9 or 12                                                                                                                                                           | 7 to 1   |  |
| Total Sum Combination (10 or 11)<br>Bet | Total Sum of 10 or 11                                                                                                                                                          | 6 to 1   |  |
| Domino Combination Bet                  | Specific Two Dice Combination (1 4, 1 2, 2 4, 1 3, 2 3, 3 4, 2 5, 2 6, 3 5, 4 5, 3 6, 1 5, 1 6, 4 6, 5 6)                                                                      | 6 to 1   |  |
| Double Dice Bet                         | Two Dice with same specific value (1 1, 2 2, 3 3, 4 4, 5 5, 6 6)                                                                                                               | 11 to 1  |  |
| Any Triple Bet                          | Three Dice with same value                                                                                                                                                     | 31 to 1  |  |
| Specific Straight Triple Bet            | Three Dice with same specific value (1 1 1, 2 2 2, 3 3 3, 4 4 4, 5 5 5, 6 6 6)                                                                                                 | 180 to 1 |  |
| Four Number Combination Bet             | Specific Four Number Combination (6 5 4 3, 6 5 3 2, 5 4 3 2, 4 3 2 1) which shall win when three of the numbers in the four number combination matches the numbers on the dice | 7 to 1   |  |

| Three Single Dice Combination<br>Bet | Three Dice Combination with specific and different values (1 2 6, 1 3 5, 2 3 4, 2 5 6, 3 4 6, 1 2 3, 1 3 6, 1 4 5, 2 3 5, 3 5 6, 1 2 4, 1 4 6, 2 3 6, 2 4 5, 4 5 6, 1 2 5, 1 3 4, 1 5 6, 2 4 6, 3 4 5)                                                                                                   | 30 to 1 |
|--------------------------------------|----------------------------------------------------------------------------------------------------------------------------------------------------------------------------------------------------------------------------------------------------------------------------------------------------------|---------|
| Combination Bet                      | Three Dice Combination comprising of two dice with the same value and one dice of a different value (1 1 3, 1 1 4, 1 1 5, 1 1 6, 2 2 1, 2 2 3, 2 2 4, 2 2 5, 2 2 6, 3 3 1, 3 3 2, 3 3 4, 3 3 5, 3 3 6, 4 4 1, 4 4 2, 4 4 3, 4 4 5, 4 4 6, 5 5 1, 5 5 2, 5 5 3, 5 5 4, 5 5 6, 6 6 1, 6 6 2, 6 6 3, 6 6 4) | 50 to 1 |

4.1.3 Tai Sai (Open Cover) Pay Table 3 which is applicable when the game is played on tables displaying the layout as shown in Appendix E.

| Tai Sai (Open Cover) Pay Table 3        |                                                                                                           |         |  |
|-----------------------------------------|-----------------------------------------------------------------------------------------------------------|---------|--|
| Туре                                    | Bet/Rules                                                                                                 | Pays    |  |
| Small                                   | Total Sum of 4-10 except Triple                                                                           | 1 to 1  |  |
| Big                                     | Total Sum of 11-17 except Triple                                                                          | 1 to 1  |  |
| Single Dice Bet                         | Number Bet appearing on 1 dice                                                                            | 1 to 1  |  |
| Single Dice Bet                         | Number Bet appearing on 2 dice                                                                            | 2 to 1  |  |
| Single Dice Bet                         | Number Bet appearing on 3 dice                                                                            | 12 to 1 |  |
| Total Sum Combination (4 or 17)<br>Bet  | Total Sum of 4 or 17                                                                                      | 62 to 1 |  |
| Total Sum Combination (5 or 16)<br>Bet  | Total Sum of 5 or 16                                                                                      | 31 to 1 |  |
| Total Sum Combination (6 or 15)<br>Bet  | Total Sum of 6 or 15                                                                                      | 18 to 1 |  |
| Total Sum Combination (7 or 14)<br>Bet  | Total Sum of 7 or 14                                                                                      | 12 to 1 |  |
| Total Sum Combination (8 or 13)<br>Bet  | Total Sum of 8 or 13                                                                                      | 8 to 1  |  |
| Total Sum Combination (9 or 12)<br>Bet  | Total Sum of 9 or 12                                                                                      | 7 to 1  |  |
| Total Sum Combination (10 or 11)<br>Bet | Total Sum of 10 or 11                                                                                     | 6 to 1  |  |
| Domino Combination Bet                  | Specific Two Dice Combination (1 4, 1 2, 2 4, 1 3, 2 3, 3 4, 2 5, 2 6, 3 5, 4 5, 3 6, 1 5, 1 6, 4 6, 5 6) | 6 to 1  |  |
| Any Triple Bet                          | Three Dice with same value                                                                                | 31 to 1 |  |

| Specific Straight Triple Bet                       | Three Dice with same specific value (1 1 1, 2 2 2, 3 3 3, 4 4 4, 5 5 5, 6 6 6)                                                                                                                                                                                                                           | 180 to 1 |
|----------------------------------------------------|----------------------------------------------------------------------------------------------------------------------------------------------------------------------------------------------------------------------------------------------------------------------------------------------------------|----------|
| Four Number Combination Bet                        | Specific Four Number Combination (6 5 4 3, 6 5 4 2, 6 5 3 2, 6 4 3 2, 5 4 3 2, 6 5 4 1, 6 5 3 1, 6 4 3 1, 5 4 3 1, 6 5 2 1, 6 4 2 1, 5 4 2 1, 6 3 2 1, 5 3 2 1, 4 3 2 1) which shall win when three of the numbers in the four number combination matches the numbers on the dice                        | 7 to 1   |
| Three Single Dice Combination<br>Bet               | Three Dice Combination with specific and different values (1 2 6, 1 3 5, 2 3 4, 2 5 6, 3 4 6, 1 2 3, 1 3 6, 1 4 5, 2 3 5, 3 5 6, 1 2 4, 1 4 6, 2 3 6, 2 4 5, 4 5 6, 1 2 5, 1 3 4, 1 5 6, 2 4 6, 3 4 5)                                                                                                   | 30 to 1  |
| Double Numbers With Single Dice<br>Combination Bet | Three Dice Combination comprising of two dice with the same value and one dice of a different value (1 1 3, 1 1 4, 1 1 5, 1 1 6, 2 2 1, 2 2 3, 2 2 4, 2 2 5, 2 2 6, 3 3 1, 3 3 2, 3 3 4, 3 3 5, 3 3 6, 4 4 1, 4 4 2, 4 4 3, 4 4 5, 4 4 6, 5 5 1, 5 5 2, 5 5 3, 5 5 4, 5 5 6, 6 6 1, 6 6 2, 6 6 3, 6 6 4) | 50 to 1  |

#### **Appendix C**