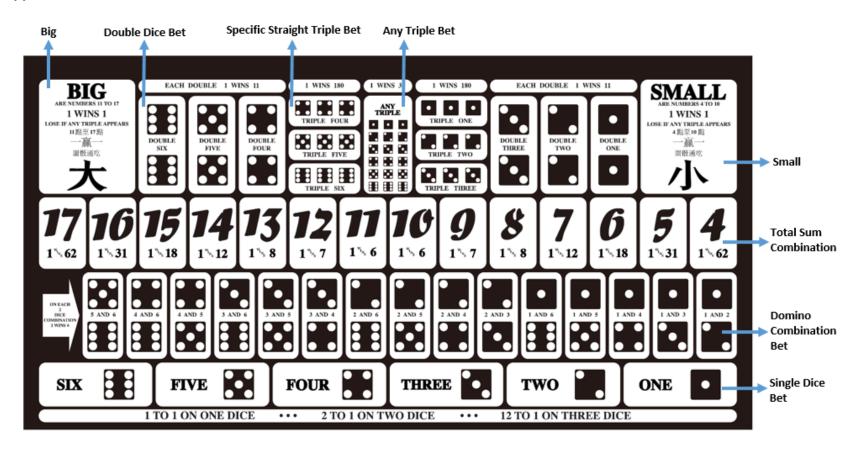

## 2. Mode of Play

- 2.1 The Layout
  - 2.1.1 Tai Sai (Open Cover) may be played only on tables displaying the layout as shown in Appendices A, C and E. Appendices B, D and F indicate examples of the placement of the available Bets.
- 2.2 The Dice
  - 2.2.1 The game shall be played with a set of three dice with six faces.

#### **Appendix B**