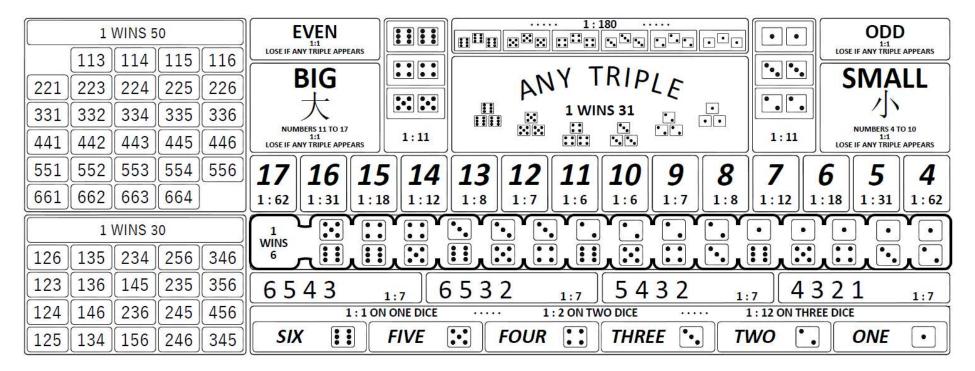

35 | 234 | 256 | 346 |         | 1 WINS 6                 |                              |                                             |       |                                          |
| 123 | 136 | 145 | 235 | 356 | WINS 30 | 6543                     | 3   65                       | 5 3 2   5 4                                 | 3 2   | 4321                                     |
| 124 | 146 | 236 | 245 | 456 | 1 WI    | SIX O O                  | EIVE OO LEG                  | 1 WINS 7 1/2                                |       | ONE O                                    |
| 125 | 134 | 156 | 246 | 345 |         | SIX O O O I WINS 1 FO    | 0 0                          | DUR THREE O                                 | TWO O | ONE O                                    |

### **Appendix C**