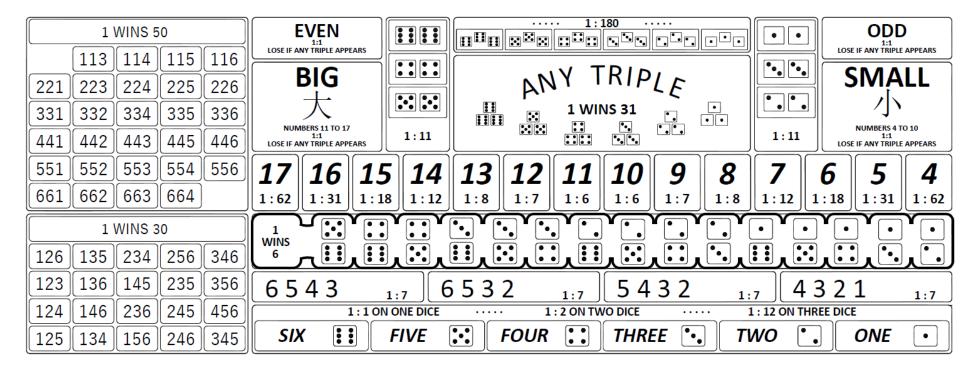

### **Appendix C**

## 4.1.3 Sic Bo (Electronic Table Game) Pay Table 3 is applicable when the game is played on a Player Terminal with an Appendix C layout.

| Sic Bo (Electronic Table Game) Pay Table 3 |                                                                                                                                                                              |          |  |  |  |
|--------------------------------------------|------------------------------------------------------------------------------------------------------------------------------------------------------------------------------|----------|--|--|--|
| Туре                                       | Bet/Rules                                                                                                                                                                    | Pays     |  |  |  |
| Small                                      | Total Sum of 4-10 except Triple                                                                                                                                              | 1 to 1   |  |  |  |
| Big                                        | Total Sum of 11-17 except Triple                                                                                                                                             | 1 to 1   |  |  |  |
| Even                                       | Total Sum of Even except Triple                                                                                                                                              | 1 to 1   |  |  |  |
| Odd                                        | Total Sum of Odd except Triple                                                                                                                                               | 1 to 1   |  |  |  |
| Single Dice Bet                            | Number Bet appearing on 1 dice                                                                                                                                               | 1 to 1   |  |  |  |
| Single Dice Bet                            | Number Bet appearing on 2 dice                                                                                                                                               | 2 to 1   |  |  |  |
| Single Dice Bet                            | Number Bet appearing on 3 dice                                                                                                                                               | 12 to 1  |  |  |  |
| Total Sum Combination (No 4 or 17) Bet     | Total Sum of 4 or 17                                                                                                                                                         | 62 to 1  |  |  |  |
| Total Sum Combination (No 5 or 16) Bet     | Total Sum of 5 or 16                                                                                                                                                         | 31 to 1  |  |  |  |
| Total Sum Combination (No 6 or 15) Bet     | Total Sum of 6 or 15                                                                                                                                                         | 18 to 1  |  |  |  |
| Total Sum Combination (No 7 or 14) Bet     | Total Sum of 7 or 14                                                                                                                                                         | 12 to 1  |  |  |  |
| Total Sum Combination (No 8 or 13) Bet     | Total Sum of 8 or 13                                                                                                                                                         | 8 to 1   |  |  |  |
| Total Sum Combination (No 9 or 12) Bet     | Total Sum of 9 or 12                                                                                                                                                         | 7 to 1   |  |  |  |
| Total Sum Combination (No 10 or 11) Bet    | Total Sum of 10 or 11                                                                                                                                                        | 6 to 1   |  |  |  |
| Domino Combination Bet                     | Specific Two Dice Combination (1 4, 1 2, 2 4, 1 3, 2 3, 3 4, 2 5, 2 6, 3 5, 4 5, 3 6, 1 5, 1 6, 4 6, 5 6)                                                                    | 6 to 1   |  |  |  |
| Double Dice Bet                            | Two Dice with same specific value (1 1, 2 2, 3 3, 4 4, 5 5, 6 6)                                                                                                             | 11 to 1  |  |  |  |
| Any Triple Bet                             | Three Dice with same value                                                                                                                                                   | 31 to 1  |  |  |  |
| Specific Straight Triple Bet               | Three Dice with same specific value (1 1 1, 2 2 2, 3 3 3, 4 4 4, 5 5 5, 6 6 6)                                                                                               | 180 to 1 |  |  |  |
| Four Number Combination Bet                | Specific Four Dice Combination (6 5 4 3, 6 5 3 2, 5 4 3 2, 4 3 2 1) which shall win when three of the numbers in the four number combination matches the numbers on the dice | 7 to 1   |  |  |  |