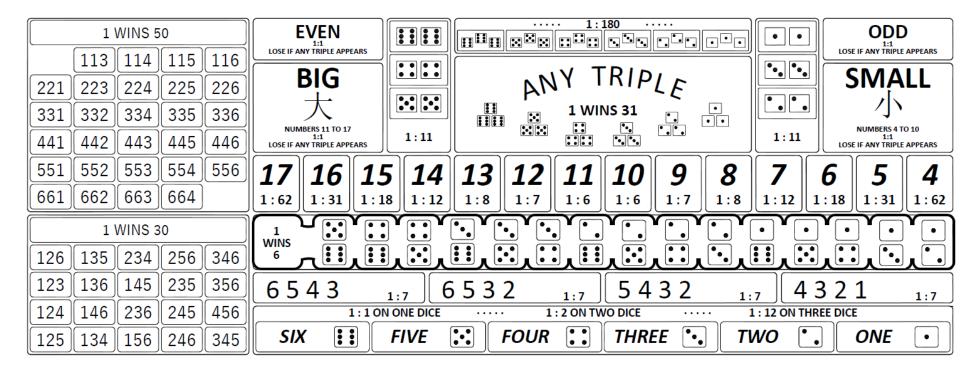

# 4.1.2 Sic Bo (Open Cover) (Electronic Table Game) Pay Table 2 is applicable when the game is played on a Player Terminal with an Appendix B layout.

| Sic Bo (Open Cover                      | r) (Electronic Table Game) Pay Table 2                                                                                                                                       |           |
|-----------------------------------------|------------------------------------------------------------------------------------------------------------------------------------------------------------------------------|-----------|
| Туре                                    | Bet/Rules                                                                                                                                                                    | Pays      |
| Small                                   | Total Sum of 4-10 except Triple                                                                                                                                              | 1 to 1    |
| Big                                     | Total Sum of 11-17 except Triple                                                                                                                                             | 1 to 1    |
| Even                                    | Total Sum of Even except Triple                                                                                                                                              | 1 to 1    |
| Odd                                     | Total Sum of Odd except Triple                                                                                                                                               | 1 to 1    |
| Single Dice Bet                         | Number Bet appearing on 1 die                                                                                                                                                | 1 to 1    |
| Single Dice Bet                         | Number Bet appearing on 2 dice                                                                                                                                               | 2 to 1    |
| Single Dice Bet                         | Number Bet appearing on 3 dice                                                                                                                                               | 12 to 1   |
| Total Sum Combination (No 4 or 17) Bet  | Total Sum of 4 or 17                                                                                                                                                         | 64 to 1   |
| Total Sum Combination (No 5 or 16) Bet  | Total Sum of 5 or 16                                                                                                                                                         | 32 to 1   |
| Total Sum Combination (No 6 or 15) Bet  | Total Sum of 6 or 15                                                                                                                                                         | 19 to 1   |
| Total Sum Combination (No 7 or 14) Bet  | Total Sum of 7 or 14                                                                                                                                                         | 12 to 1   |
| Total Sum Combination (No 8 or 13) Bet  | Total Sum of 8 or 13                                                                                                                                                         | 8.5 to 1  |
| Total Sum Combination (No 9 or 12) Bet  | Total Sum of 9 or 12                                                                                                                                                         | 7 to 1    |
| Total Sum Combination (No 10 or 11) Bet | Total Sum of 10 or 11                                                                                                                                                        | 6.5 to 1  |
| Domino Combination Bet                  | Specific Two Dice Combination (1 4, 1 2, 2 4, 1<br>3, 2 3, 3 4, 2 5, 2 6, 3 5, 4 5, 3 6, 1 5, 1 6, 4<br>6, 5 6)                                                              | 6 to 1    |
| Four Number Combination Bet             | Specific Four Dice Combination (6 5 4 3, 6 5 3 2, 5 4 3 2, 4 3 2 1) which shall win when three of the numbers in the four number combination matches the numbers on the dice | 7.5 to 1  |
| Double Dice Bet                         | Two Dice with same specific value (1 1, 2 2, 3 3, 4 4, 5 5, 6 6)                                                                                                             | 11.5 to 1 |
| Any Triple Bet                          | Three Dice with same value                                                                                                                                                   | 32 to 1   |
| Specific Straight Triple Bet            | Three Dice with same specific value (1 1 1, 2 2 2, 3 3 3, 4 4 4, 5 5 5, 6 6 6)                                                                                               | 195 to 1  |

| Three Single Dice Combination Bet                  | Three Dice Combination with specific and different values (1 2 6, 1 3 5, 2 3 4, 2 5 6, 3 4 6, 1 2 3, 1 3 6, 1 4 5, 2 3 5, 3 5 6, 1 2 4, 1 4 6, 2 3 6, 2 4 5, 4 5 6, 1 2 5, 1 3 4, 1 5 6, 2 4 6, 3 4 5)                                                                                                                 | 30 to 1 |
|----------------------------------------------------|------------------------------------------------------------------------------------------------------------------------------------------------------------------------------------------------------------------------------------------------------------------------------------------------------------------------|---------|
| Double Numbers With Single Dice<br>Combination Bet | Three Dice Combination comprising of two dice<br>with the same value and one die of a different<br>value (1 1 3, 1 1 4, 1 1 5, 1 1 6, 2 2 1, 2 2 3, 2 2<br>4, 2 2 5, 2 2 6, 3 3 1, 3 3 2, 3 3 4, 3 3 5, 3 3 6, 4 4<br>1, 4 4 2, 4 4 3, 4 4 5, 4 4 6, 5 5 1, 5 5 2, 5 5 3, 5 5<br>4, 5 5 6, 6 6 1, 6 6 2, 6 6 3, 6 6 4) | 50 to 1 |

# Appendix B

|     | <b>I</b> I3 | <mark>  4</mark> | 115 | 116 |        | EVEN<br>1 WINS 1<br>EXCEPT FOR ANY TRIPLE |                                 | 3 00000 0000                              |     | 1 WINS 1<br>EXCEPT FOR ANY TRIPLE |       |
|-----|-------------|------------------|-----|-----|--------|-------------------------------------------|---------------------------------|-------------------------------------------|-----|-----------------------------------|-------|
| 221 | 223         | 224              | 225 | 226 | 8      |                                           | BIG                             |                                           |     |                                   | SMALL |
| 331 | 332         | 334              | 335 | 336 |        |                                           |                                 | 11 - 17                                   |     |                                   |       |
| 441 | 442         | 443              | 445 | 446 | 1 WINS |                                           | 5 4 13                          |                                           |     |                                   |       |
| 551 | 552         | 553              | 554 | 556 |        |                                           |                                 | 1 WINS 7 1 WINS 6 1/2 1 WINS 6 1/2 1 WINS |     |                                   |       |
| 66I | 662         | 663              | 664 |     |        |                                           |                                 |                                           |     |                                   |       |
| 126 | 135         | 234              | 256 | 346 |        |                                           |                                 |                                           |     |                                   |       |
| 123 | 136         | <b>I</b> 45      | 235 | 356 | 4S 30  | 6543                                      | 3   65                          | 32   54                                   | 3 2 | 4321                              |       |
| 124 | <b>I</b> 46 | 236              | 245 | 456 | 1 WIN  | SIX 0 0                                   |                                 |                                           |     |                                   |       |
| I25 | 134         | 156              | 246 | 345 |        |                                           | $\left[ \bigcirc \circ \right]$ |                                           |     |                                   |       |