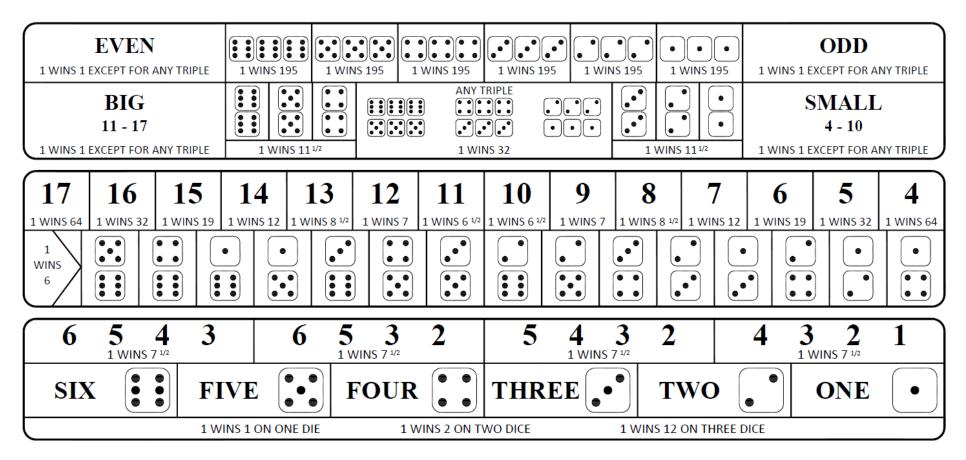

## 4.1 Odds of Each Winning Bet

4.1.1 Sic Bo (Open Cover) (Electronic Table Game) Pay Table 1 is applicable when the game is played on a Player Terminal with an Appendix A layout.

| Sic Bo (Open Cover) (Electronic Table Game) Pay Table 1 |                                                                                                                 |           |  |  |  |  |
|---------------------------------------------------------|-----------------------------------------------------------------------------------------------------------------|-----------|--|--|--|--|
| Туре                                                    | Bet/Rules                                                                                                       | Pays      |  |  |  |  |
| Small                                                   | Total Sum of 4-10 except Triple                                                                                 | 1 to 1    |  |  |  |  |
| Big                                                     | Total Sum of 11-17 except Triple                                                                                | 1 to 1    |  |  |  |  |
| Even                                                    | Total Sum of Even except Triple                                                                                 | 1 to 1    |  |  |  |  |
| Odd                                                     | Total Sum of Odd except Triple                                                                                  | 1 to 1    |  |  |  |  |
| Single Dice Bet                                         | Number Bet appearing on 1 die                                                                                   | 1 to 1    |  |  |  |  |
| Single Dice Bet                                         | Number Bet appearing on 2 dice                                                                                  | 2 to 1    |  |  |  |  |
| Single Dice Bet                                         | Number Bet appearing on 3 dice                                                                                  | 12 to 1   |  |  |  |  |
| Total Sum Combination (No 4 or 17) Bet                  | Total Sum of 4 or 17                                                                                            | 64 to 1   |  |  |  |  |
| Total Sum Combination (No 5 or 16) Bet                  | Total Sum of 5 or 16                                                                                            | 32 to 1   |  |  |  |  |
| Total Sum Combination (No 6 or 15) Bet                  | Total Sum of 6 or 15                                                                                            | 19 to 1   |  |  |  |  |
| Total Sum Combination (No 7 or 14) Bet                  | Total Sum of 7 or 14                                                                                            | 12 to 1   |  |  |  |  |
| Total Sum Combination (No 8 or 13) Bet                  | Total Sum of 8 or 13                                                                                            | 8.5 to 1  |  |  |  |  |
| Total Sum Combination (No 9 or 12) Bet                  | Total Sum of 9 or 12                                                                                            | 7 to 1    |  |  |  |  |
| Total Sum Combination (No 10 or 11) Bet                 | Total Sum of 10 or 11                                                                                           | 6.5 to 1  |  |  |  |  |
| Domino Combination Bet                                  | Specific Two Dice Combination (1 4, 1 2, 2 4, 1<br>3, 2 3, 3 4, 2 5, 2 6, 3 5, 4 5, 3 6, 1 5, 1 6, 4<br>6, 5 6) | 6 to 1    |  |  |  |  |
| Four Number Combination Bet                             | Dice shows three out of the Four Number<br>Combination (6543, 6532, 5432, 4321)                                 | 7.5 to 1  |  |  |  |  |
| Double Dice Bet                                         | Two Dice with same specific value (1 1, 2 2, 3 3, 4 4, 5 5, 6 6)                                                | 11.5 to 1 |  |  |  |  |
| Any Triple Bet                                          | Three Dice with same value                                                                                      | 32 to 1   |  |  |  |  |
| Specific Straight Triple Bet                            | Three Dice with same specific value (1 1 1, 2 2 2, 3 3 3, 4 4 4, 5 5 5, 6 6 6)                                  | 195 to 1  |  |  |  |  |

#### Appendix A